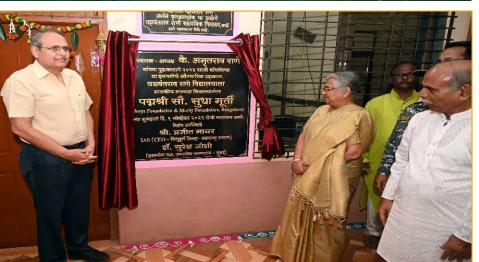

# Sudha Murty's visit – 9.11.2022

Dr. Suhas Rane has been closely associated with this school, and has funded his own contribution of Rs. 25 L to build a Community Hall Project . Seeing his involvement and dedication, his old friend Dr. Sudha Murty and Infosys Foundation , Bangalore have initially supported with Rs 10 L fund for our school bldg. Now they have funded Rs. 30 L more, for construction of Infosy Foundation Library.