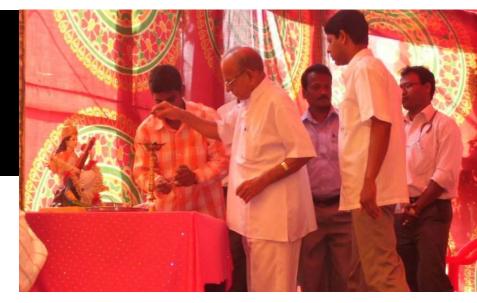

humble story of few ordinary folks, trying to implement the **Right to Education** granted to our children by our democracy (which has still remained as distant dream for the poor masses).

We are trying to bridge the gap of Quality Education, to our under- privileged rural kids.

We sincerely appeal all Individuals, Corporate Houses & Charity Organizations to join us and strengthen our hands, by sharing our idea of the

### Joy of Giving.

For more details : https://www.pavnadevischool.in









श्री देवी पावणादेवी कृपा शिक्षण विकास मंडळ बापडें - जुवेश्वर, ता. देवगड, जि. सिंधुदुर्ग

ड - जुवश्वर, ता. दवगड, १ज. सिधुदुग रजि. नं. : एफ - ३५१९ सिंधुदुर्ग

### What was the need ?

We had a **Century-old primary school** our village. But that's all ! For several decades, our village kids were



forced to take a daily up & down walk of nearly 10-12 KMs to a neighboring village, to fulfill their noble ambition of receiving high school education.

Precisely for this reason, we came together, to pursue the noble aim of making our Baparde Village self-sufficient, up to the High-school education level.

Responding to 2012 appeal from the then Govt. of Maharashtra , we first tried the possibility of forming a Govt.-Aided school. Despite of rigorous follow-up for 5 Yrs., we did not receive any response. On the contrary, this GR was later withdrawn in 2017, and we were left with no option, but to close down our dream project (since the Govt. abolished the idea of funding any new schools). Instead, we decided to continue funding on our own, to Provide FREE EDUCATION to our under- privile