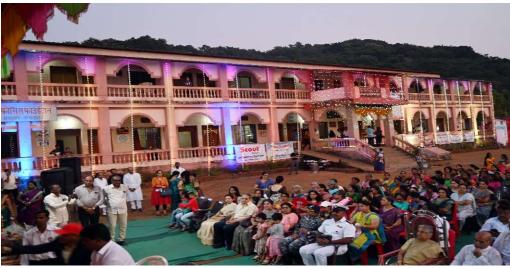

ICI Bank, Jayanagar Branch, Bengaluru towards support for construction of school building at Baparde, Tal – Deogad, Dist. Sindhudurg, Maharastra.

Please acknowledge your official receipt and two photographs for our records.

Thanking you,

Sudha N Mur

Chairperson INFOSYS FOUNDATION

Encl: Chq.No.035929 / dated- 10.01.2013/ Rs.10,00,000/-/ICICI Bank, Blr



Dr. Suhas Rane has been closely associated with this school, and has funded his own contribution of Rs. 25 L to build a Community Hall Project . Seeing his involvement and dedication, his old friend Dr. Sudha Murty and Infosys Foundation , Bangalore have initially supported with Rs 10 L fund for our school bldg. Now they have funded Rs. 30 L more, for construction of Infosy Foundation Library.

# Sudha Murty's visit – 9.11.2022









# Corporate Support under CSR

| Transaction     | Detail Re   | port                                             |                                                                                                                          | Deutsche Bank |            | NDO-GERNAN                          | AHK                                         | Indo-German Chamber of Commerce<br>Deutsch-Indische Handelskammer<br>Mumbai-Delhi-Kolkata-Chennai                                                                                                                          |
|-----------------|-------------|--------------------------------------------------|--------------------------------------------------------------------------------------------------------------------------|---------------|--