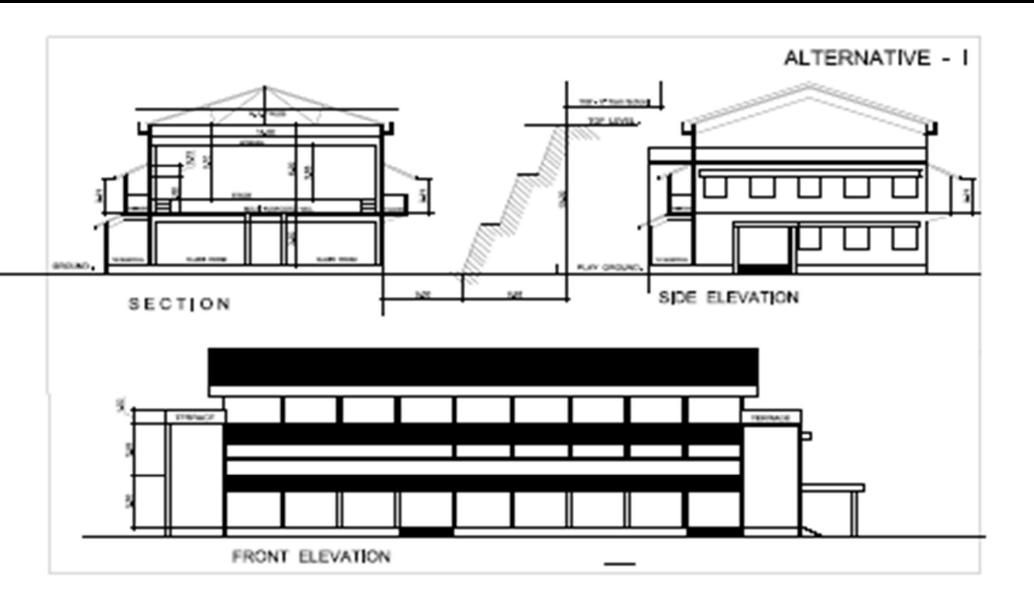

1. State Bank of India – Devgad Branch Dist Sindhudurg, Maharashtra 416613 IFSC Code : SBIN0000275 Account No.: 39903600073

2. Union Bank of India – Mond Branch Taluka-Deogad, Dist. Sindhudurg. 416623 IFSC Code : UBIN 0543110 Account No.: 431102010010562

**3. Sindhudurg Dist. Central Co-Op Bank** (SDCC) Baparde Branch., Tal. -Deogad, Dist. Sindhudurg. 416613. IFS Code :SIDC0001078 Account No.: 0784 000000 2879

Cheque / DD/ RTGS in the name of:

Shri Devi Pavanadevi Krupa Shikshan Vikas Mandal – Baparde Juweshwar.

### Income Tax PAN : AAFAS8970B

We provide **80 G** Certificate, enabling the doner to claim **Income Tax deduction.** 

We are registered for accepting donations under CSR programs.

### Our **CSR Registration** number is CSR00016368



### Our Proposed New Building (G +1)





### If you wish to know more, pl. write to -Dr. Suhas Rane Mumbai - 98210 24029 ranesuhas@hotmail.com



If you wish to visit, our address is : Yashwantrao Rane High-school, (Ghadi-gaokar Vidyanagari) At & Post : Baparde Tal. Deogad, Dist. Sindhudurg Maharashtra State