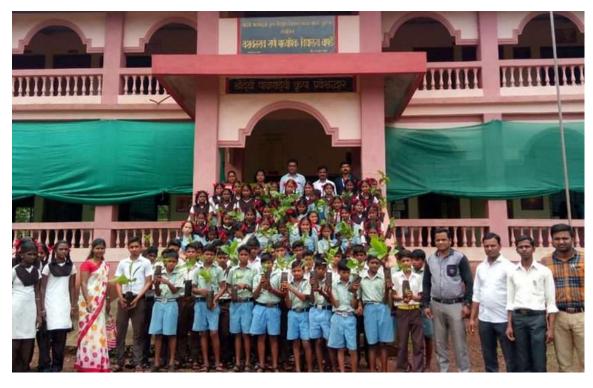

# And ..... the sweet results almost 100 % success, last 9 yrs.

- In March 2014, our 1<sup>st</sup> batch appeared for SSC Exam.
- Since then, all these 9 years, almost 100 % students pass the final Board SSC exam - all securing I & II Classes, the Toppers securing 90% to 94%
- And this is happening in a tiny village, where there are no coaching classes. All efforts by our dedicated teachers and staff only.