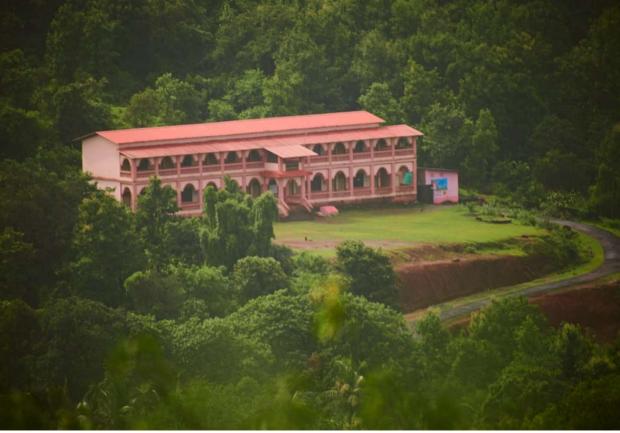

### Our School is run by Villagers.

To begin with, one Ghadigaokar family gifted us prime land piece of 2 acres. We ourselves contributed Rs 40 L, to construct G+1 building of 10,000 Sq. Ft area.

With such humble beginning, we have now a full-fledged high-school with 12 rooms, Assembly Hall, Labs, Computers, Office, Play-ground etc. Besides above capital expenses, we have been incurring **annually Rs 15 L, for meeting the Admin. Expenses. We do not receive any aid/ grant from any** government schemes. We have to meet these expenses either from our own pockets, or to depend on kind-hearted doners like you.

### Our Proposed New Building (G +1)